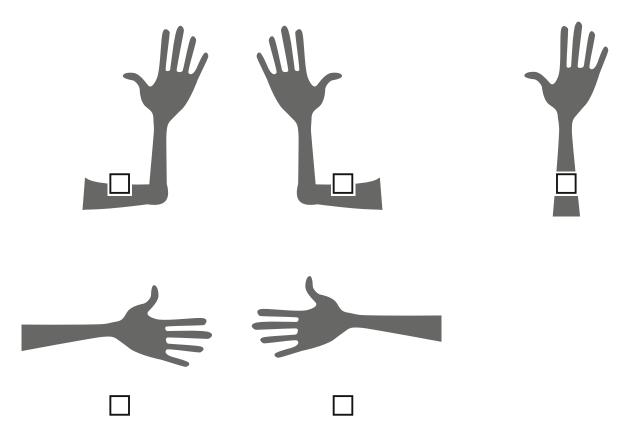

| Ja mopēdam nedarbojas virziena rādītāji vai bremžu signāli,<br>jārīkojas šādi: |                                                           |  |
|--------------------------------------------------------------------------------|-----------------------------------------------------------|--|
|                                                                                | Mopēds nekavējoties jānovieto uz ietves un jāveic remonts |  |
|                                                                                | Jāturpina ceļš, braucot pa ietvi                          |  |
|                                                                                | Par manevriem jāsignalizē ar roku žestiem                 |  |
|                                                                                | Jāizsauc policija un jālūdz aizvest uz mājām              |  |

Kā šajā situācijā mopēda vadītājam jārāda signāls, ja tam nedarbojas virziena rādītāji?