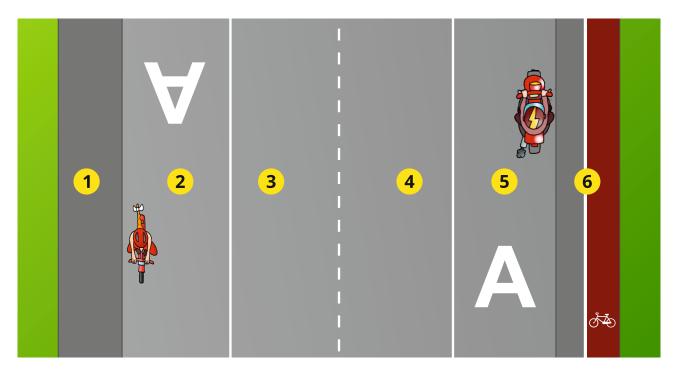

### Kur var atrasties mopēda vadītājs?

| ☐ Uz ietves nr. 1                        |  |
|------------------------------------------|--|
| ☐ Uz sabiedriskā transporta joslas nr. 2 |  |
| Uz jolsas nr. 3                          |  |
| Uz joslas nr. 4                          |  |
| Uz sabiedriskā transporta joslas nr. 5   |  |
| Uz gājēju un velosipēdu ceļa nr. 6       |  |

### Kur var atrasties velosipēda vadītājs?

|   | Jz ietves nr. 1                                                                      |
|---|--------------------------------------------------------------------------------------|
|   | Jz sabiedriskā transporta joslas nr. 2, ja ir uzstādīta papildzīme, kas<br>to atļauj |
|   | Jz jolsas nr. 3                                                                      |
|   | Jz joslas nr. 4                                                                      |
| _ | Jz sabiedriskā transporta joslas nr. 5, ja ir uzstādīta papildzīme, kas<br>o atļauj  |
|   | Jz gājēju un velosipēdu ceļa nr. 6                                                   |