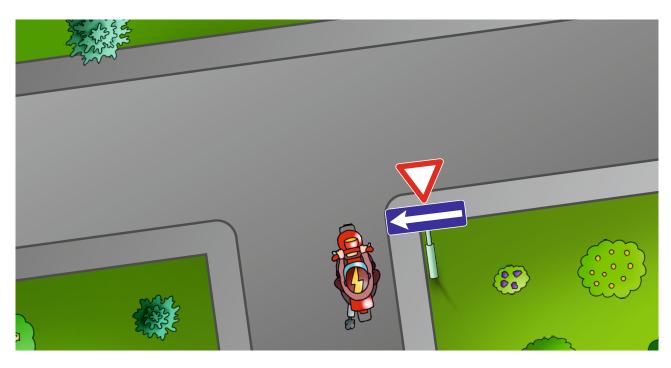

| Ja mopēdam nedarbojas virziena rādītāji vai bremžu signāli,<br>jārīkojas šādi: |                                                           |  |
|--------------------------------------------------------------------------------|-----------------------------------------------------------|--|
|                                                                                | Mopēds nekavējoties jānovieto uz ietves un jāveic remonts |  |
|                                                                                | Jāturpina ceļš, braucot pa ietvi                          |  |
|                                                                                | Par manevriem jāsignalizē ar roku žestiem                 |  |
|                                                                                | Jāizsauc policija un jālūdz aizvest uz mājām              |  |

Kā šajā situācijā mopēda vadītājam jārāda signāls, ja tam nedarbojas virziena rādītāji?