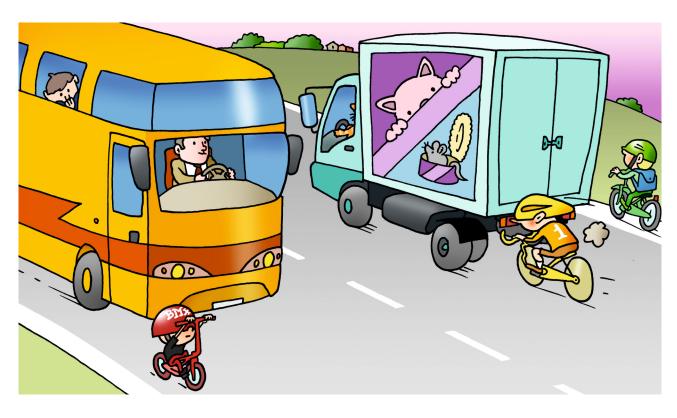

## Kurš velosipēda vadītājs atrodas aklajā zonā?

| ] Dzeltenais |
|--------------|
| ] Visi       |
| ] Sarkanais  |
| ] Zaļais     |