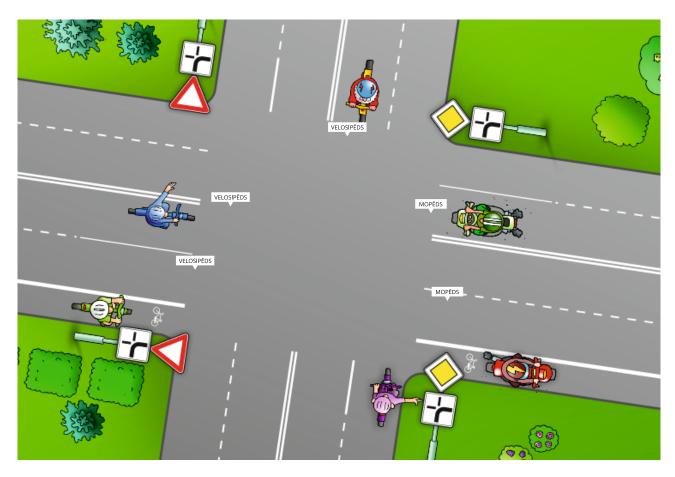

# Kuri transportlīdzekļi izvēlējušies braukšanai pareizu stāvokli uz ceļa?

| Zilais   | velosipēds       |
|----------|------------------|
| ☐ Zaļais | s velosipēds     |
| Sarka    | anais mopēds     |
| ☐ Zaļais | s mopēds         |
| ☐ Violet | tais velosipēds  |
| Sarka    | anais velosipēds |