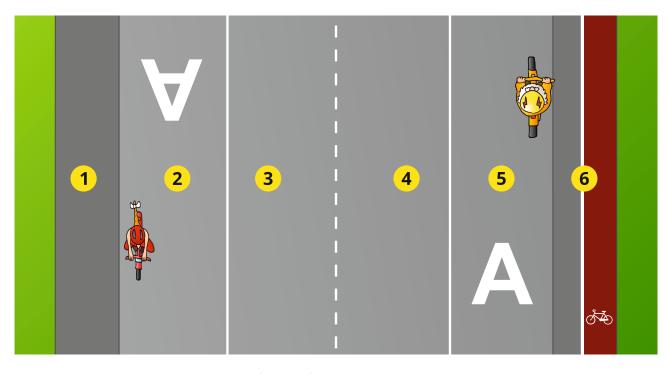

# Kuri transportlīdzekļi izvēlējušies braukšanai pareizu stāvokli uz ceļa?

| Zilais   | velosipēds       |
|----------|------------------|
| ☐ Zaļais | s velosipēds     |
| Sarka    | anais mopēds     |
| ☐ Zaļais | s mopēds         |
| ☐ Violet | tais velosipēds  |
| Sarka    | anais velosipēds |

### Kur var atrasties mopēda vadītājs?

| ☐ Uz ietves nr. 1                        |  |
|------------------------------------------|--|
| ☐ Uz sabiedriskā transporta joslas nr. 2 |  |
| Uz jolsas nr. 3                          |  |
| Uz joslas nr. 4                          |  |
| Uz sabiedriskā transporta joslas nr. 5   |  |
| Uz gājēju un velosipēdu ceļa nr. 6       |  |

### Kur var atrasties velosipēda vadītājs?

|   | Jz ietves nr. 1                                                                      |
|---|--------------------------------------------------------------------------------------|
|   | Jz sabiedriskā transporta joslas nr. 2, ja ir uzstādīta papildzīme, kas<br>to atļauj |
|   | Jz jolsas nr. 3                                                                      |
|   | Jz joslas nr. 4                                                                      |
| _ | Jz sabiedriskā transporta joslas nr. 5, ja ir uzstādīta papildzīme, kas<br>o atļauj  |
|   | Jz gājēju un velosipēdu ceļa nr. 6                                                   |